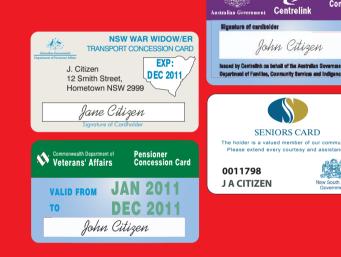

## RED Ticket Savings!

If you hold a Pensioner, Seniors Card or NSW War Widow/er concession card, you can purchase a RED (Regional Excursion Daily) ticket and qualify for:

- Travel all day without paying anymore
- FREE transfer between RED ticket bus operators

Ask for your RED ticket today. It costs very little and it's a great way to get around!

\* Concession is valid only for Pensioner Concession card holder. Family members listed on back of pass pay full fare.