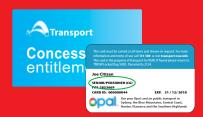

- Travel all day without paying anymore
- FREE transfer between RED ticket bus operators

Ask for your RED ticket today.
It costs very little and it's a great way to get around!

- \* Concession is valid only for Pensioner Concession card holder. Family members listed on back of pass pay full fare.
- \* The back of the Transport Concession Entitlement Card must be shown to the driver and must display Senior / Pensioner (CG)