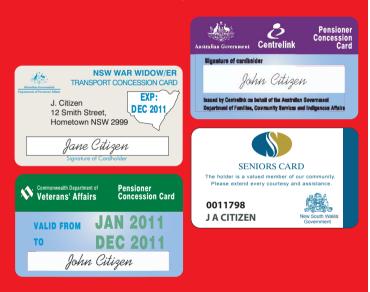

## **RED Ticket Savings!**

If you hold a Pensioner, Seniors Card or NSW War Widow/er concession card, you can purchase a **RED (Regional Excursion Daily)** ticket and qualify for:

- Travel all day without paying anymore
- FREE transfer between RED ticket bus operators

Ask for your RED ticket today. It costs very little and it's a great way to get around!

- \* Other State issued Pensioner Concession or Senior Cards accepted.
- \* Concession is valid only for Pensioner Concession card holder. Family members listed on back of pass pay full fare.