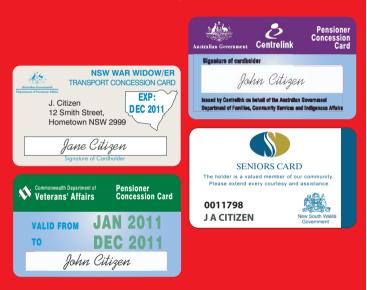

## **RED Ticket Savings!**

If you hold a Pensioner, Seniors Card or NSW War Widow/er concession card, you can purchase a **RED (Regional Excursion Daily)** ticket and qualify for:

- Travel all day without paying anymore
- FREE transfer between RED ticket bus operators

Ask for your RED ticket today. It costs very little and it's a great way to get around!

\* Other State issued Pensioner Concession or Senior Cards accepted.

\* Concession is valid only for Pensioner Concession card holder. Family members listed on back of pass pay full fare.