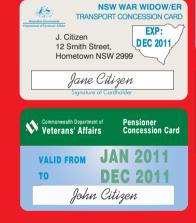

## RED Ticket Savings!

If you hold a Pensioner, Seniors Card or NSW War Widow/er concession card, you can purchase a **RED** (Regional Excursion Daily) ticket and qualify for:

Travel all day without paying anymore

Tamworth

• FREE transfer between RED ticket bus operators

Ask for your RED ticket today.
It costs very little and it's a great way to get around!

- \* Other State issued Pensioner Concession or Senior Cards accepted.
- \* Concession is valid only for Pensioner Concession card holder. Family members listed on back of pass pay full fare.